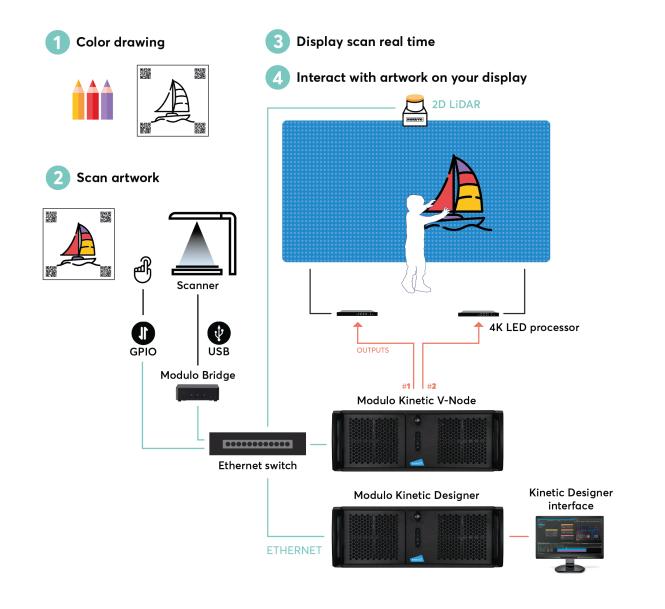

#### **C** Setup relies on:

- 1 x <u>Modulo Kinetic</u> Designer
- 1 x Modulo Kinetic V-Node server with 2 outputs
- 1 x Modulo Bridge
- 1 x scanner compatible with the TWAIN protocol
- 1 x 2D LiDAR (Hokuyo UST-10LX)

### Easy Set-up and smooth Workflow:

Support of image scanners compatible with 32-bit and 64-bit TWAIN protocol

# (1 plane)

Limitless Creative Possibilities:

Kinetic through Modulo Bridge

Calibration of the 2D LiDAR

Powerful real-time node-based compositing tool featuring QR code image extractor, dynamic media update, and more

Seamless connection between the scanner and Modulo

Real-time detection and tracking of hands on the wall