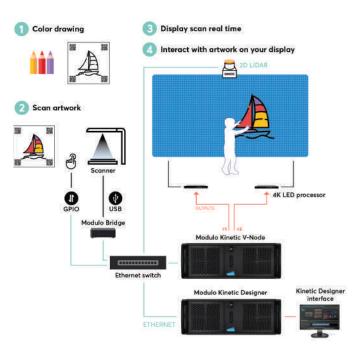

#### Supported devices

Image scanners compatible with the 32-bit and 64-bit TWAIN protocol

Canon EOS cameras

Projection of photographs real time with Modulo Kinetic and Modulo Bridge

Interactive drawings display based on Modulo Kinetic, Modulo Bridge, a scanner and 2D LiDAR