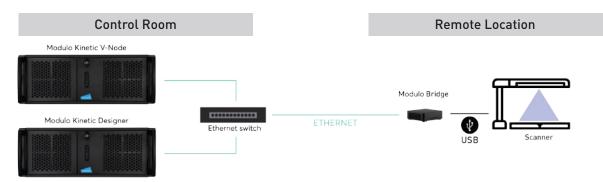

#### A compact network bridge by Modulo Pi Optional hardware solution to create a network bridge with Modulo Kinetic

To facilitate communication with USB devices that lack Ethernet support, Modulo Pi provides Modulo Bridge. In installations where a USB device - such as a scanner - is located remotely from the Modulo Kinetic Designer workstation, the **Modulo Bridge hardware solution enables the creation of a network bridge, seamlessly connecting the devices**.