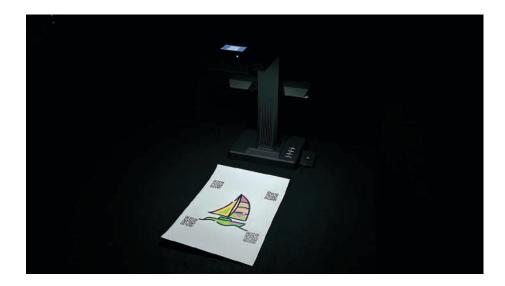

#### Supported devices

Image scanners compatible with the 32-bit and 64-bit TWAIN protocol

Canon EOS cameras

Projection of photographs real time with Modulo Kinetic and Modulo Bridge

Interactive drawings display based on Modulo Kinetic, Modulo Bridge, a scanner and 2D LiDAR