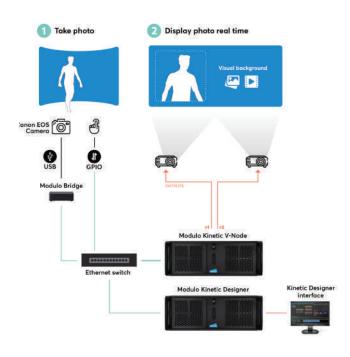

#### Supported devices

Image scanners compatible with the 32-bit and 64-bit TWAIN protocol

Canon EOS cameras

Projection of photographs real time with Modulo Kinetic and Modulo Bridge

Interactive drawings display based on Modulo Kinetic, Modulo Bridge, a scanner and 2D LiDAR